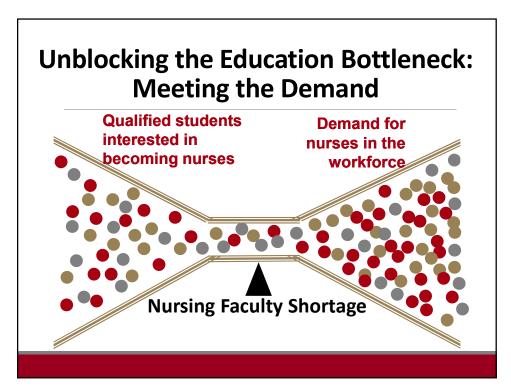

### Nursing Faculty Work Force Shortage Factor

Wisconsin BSN, MSN, and DNP nursing programs report that faculty positions are not being filled due to a

#### lack

of qualified applicants

Lack of clinical placement sites was also identified as a limiting factor by most programs.