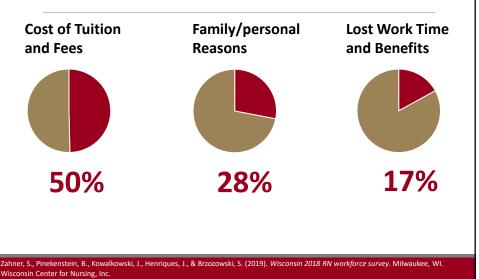

#### **Faculty Hires & Separations**

The most notable changes from the 2017-18 survey to the 2019-20 survey are identified below.

Number of new staff hired increased from 159 to 252 Number of retirement and separations increased from 91 to 137

Number of staff not replaced increased from 10 to 37 If funding were available, the number of positions that would be added increased from 87 to 142

17