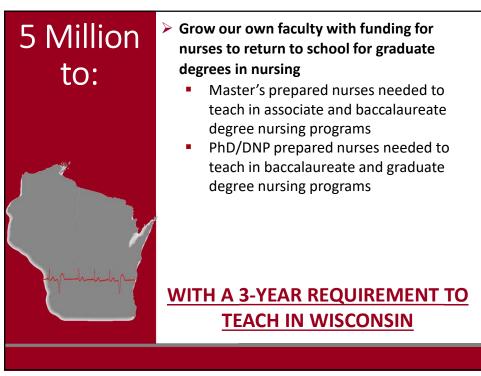

### Nursing Faculty Work Force Shortage Factor

Wisconsin BSN, MSN, and DNP nursing programs report that faculty positions are not being filled due to a

#### lack

of qualified applicants

Lack of clinical placement sites was also identified as a limiting factor by most programs.