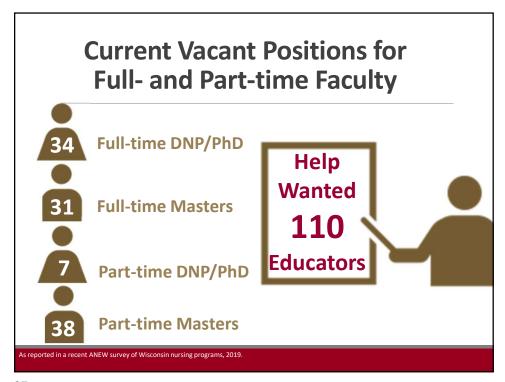

#### **Faculty Hires & Separations**

The most notable changes from the 2017-18 survey to the 2019-20 survey are identified below.

Number of new staff hired increased from 159 to 252 Number of retirement and separations increased from 91 to 137

Number of staff not replaced increased from 10 to 37 If funding were available, the number of positions that would be added increased from 87 to 142

17

### Nursing Faculty Work Force Shortage Factor

Wisconsin BSN, MSN, and DNP nursing programs report that faculty positions are not being filled due to a

#### lack

of qualified applicants

Lack of clinical placement sites was also identified as a limiting factor by most programs.