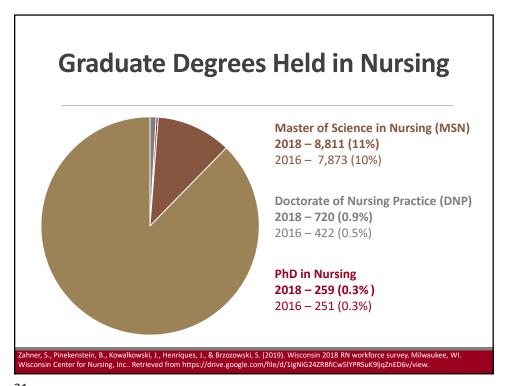

| Academic Year<br>Institutions Reporting | 2017-18<br>n % |      | 2019-20<br>n % |      |
|-----------------------------------------|----------------|------|----------------|------|
| PhD in Nursing                          | 170            | 14.4 | 176            | 12.1 |
| Doctor of Nursing Practice              | 153            | 13.0 | 206            | 14.2 |
| Doctorate Non-Nursing                   | 43             | 3.6  | 31             | 2.1  |
| Other Nursing Research Doctorate        | 7              | 0.6  | 6              | 0.4  |
| Master's in Nursing                     | 728            | 61.5 | 902            | 62.0 |
| Master's Non-Nursing                    | 10             | 0.9  | 14             | 1.0  |
| Bachelor's in Nursing                   | 60             | 5.1  | 115            | 7.9  |
| Bachelor's Non-Nursing                  | 1              | 0.1  | 0              | 0    |
| Associate or Diploma in Nursing         | 0              | 0.0  | 5              | 0.3  |
|                                         |                |      |                |      |