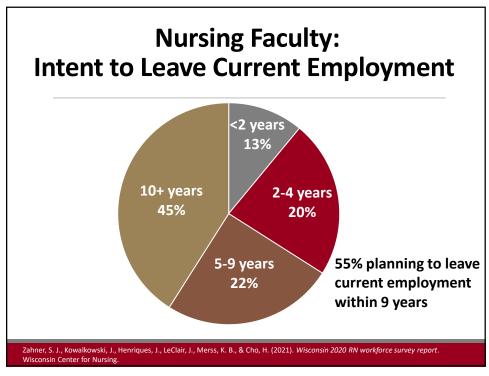

### Nursing Faculty: Mean Age

Mean age of all nursing faculty = 50.9 years

Mean age for faculty prepared at the doctoral level= 53.4 years

Zahner, S. J., Kowalkowski, J., Henriques, J., LeClair, J., Merss, K. B., & Cho, H. (2021). Wisconsin 2020 RN workforce survey report. Wisconsin Center for Nursing.