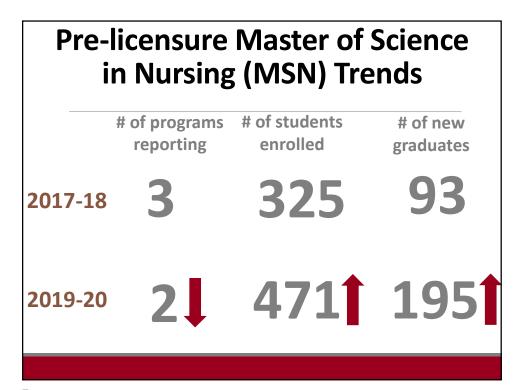

### Program Data Summary

3

| Wisconsin     | Nursing    | <b>Programs</b> |
|---------------|------------|-----------------|
| VV 13CO113111 | 14ul 3llig | riogianis       |

|                                 | # of programs |         | # of students |         | # of new  |         |
|---------------------------------|---------------|---------|---------------|---------|-----------|---------|
|                                 | reporting     |         | enrolled      |         | graduates |         |
| Program Trends                  | 2017-18       | 2019-20 | 2017-18       | 2019-20 | 2017-18   | 2019-20 |
| LPN Programs                    | 4             | 6       | 298           | 497     | 136       | 222     |
| ADN Programs                    | 15            | 17      | 2,968         | 4,686   | 1,134     | 1,619   |
| Pre-licensure BSN Programs      | 22            | 25      | 5,924         | 5,548   | 1,834     | 1,843   |
| Pre-licensure MSN Programs      | 3             | 2       | 325           | 471     | 93        | 195     |
| RN-BSN                          | 15            | 14      | 1,109         | 876     | 476       | 344     |
| Clinical Track MSN Program      | 8             | *       | 495           | *       | 249       | *       |
| Non-Clinical Track MSN Programs | 10            | *       | 159           | *       | 20        | *       |
| MSN Program                     | *             | 13      | *             | 925     | *         | 176     |
| DNP                             | 9             | 13      | 541           | 725     | 148       | 139     |
| PhD                             | 3             | 3       | 123           | 114     | 26        | 14      |
|                                 |               |         |               |         |           |         |
|                                 |               |         |               |         |           |         |