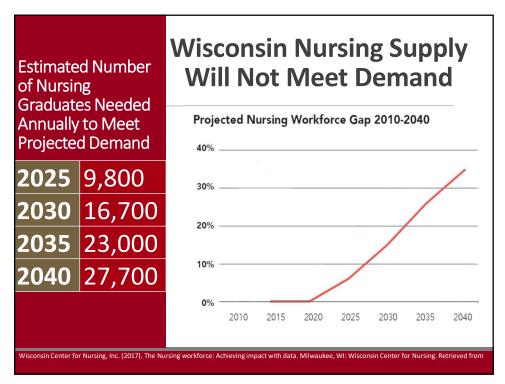

### Nursing Faculty Work Force Shortage Factor

Wisconsin BSN, MSN, and DNP nursing programs report that faculty positions are not being filled due to a

#### lack

of qualified applicants

Lack of clinical placement sites was also identified as a limiting factor by most programs.

#### Wisconsin Graduates Over 3500 ADN and BSN Nurses a Year

qualified applicants not admitted 997 – traditional BSN 128 – 2<sup>nd</sup> degree BSN

23

Slightly more diversity is reported among nursing students in the current survey than in previous surveys