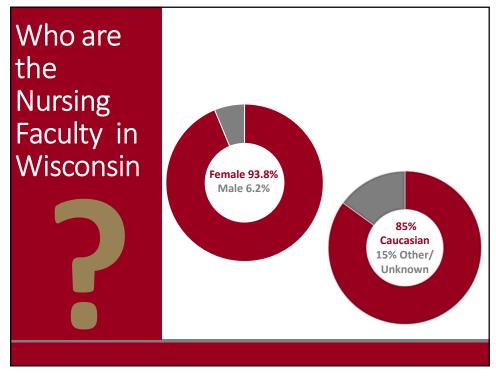

### Nursing Faculty: Mean Age

Mean age of all nursing faculty = 50.9 years

Mean age for faculty prepared at the doctoral level= 53.4 years

Zahner, S. J., Kowalkowski, J., Henriques, J., LeClair, J., Merss, K. B., & Cho, H. (2021). Wisconsin 2020 RN workforce survey report. Wisconsin Center for Nursing.