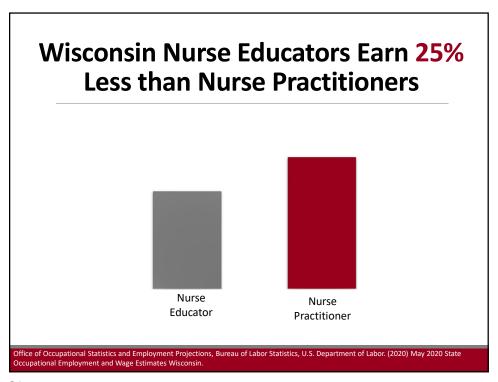

### Nursing Faculty: Mean Age

Mean age of all nursing faculty = 50.9 years

Mean age for faculty prepared at the doctoral level= 53.4 years

Zahner, S. J., Kowalkowski, J., Henriques, J., LeClair, J., Merss, K. B., & Cho, H. (2021). Wisconsin 2020 RN workforce survey report. Wisconsin Center for Nursing.