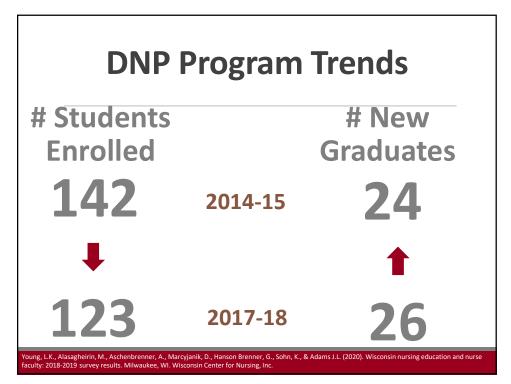

### Program Data Summary

3

| Wisconsin     | Nursing    | <b>Programs</b> |
|---------------|------------|-----------------|
| VV 13CO113111 | 14ul 3llig | riogianis       |

|                                 | # of programs |         | # of students |         | # of new  |         |
|---------------------------------|---------------|---------|---------------|---------|-----------|---------|
|                                 | reporting     |         | enrolled      |         | graduates |         |
| Program Trends                  | 2017-18       | 2019-20 | 2017-18       | 2019-20 | 2017-18   | 2019-20 |
| LPN Programs                    | 4             | 6       | 298           | 497     | 136       | 222     |
| ADN Programs                    | 15            | 17      | 2,968         | 4,686   | 1,134     | 1,619   |
| Pre-licensure BSN Programs      | 22            | 25      | 5,924         | 5,548   | 1,834     | 1,843   |
| Pre-licensure MSN Programs      | 3             | 2       | 325           | 471     | 93        | 195     |
| RN-BSN                          | 15            | 14      | 1,109         | 876     | 476       | 344     |
| Clinical Track MSN Program      | 8             | *       | 495           | *       | 249       | *       |
| Non-Clinical Track MSN Programs | 10            | *       | 159           | *       | 20        | *       |
| MSN Program                     | *             | 13      | *             | 925     | *         | 176     |
| DNP                             | 9             | 13      | 541           | 725     | 148       | 139     |
| PhD                             | 3             | 3       | 123           | 114     | 26        | 14      |
|                                 |               |         |               |         |           |         |
|                                 |               |         |               |         |           |         |