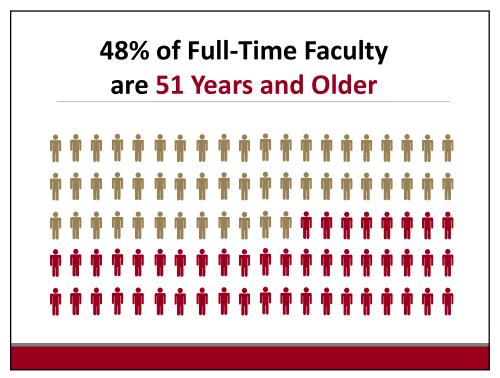

### Nursing Faculty: Mean Age

Mean age of all nursing faculty = 50.9 years

Mean age for faculty prepared at the doctoral level= 53.4 years

Zahner, S. J., Kowalkowski, J., Henriques, J., LeClair, J., Merss, K. B., & Cho, H. (2021). Wisconsin 2020 RN workforce survey report. Wisconsin Center for Nursing.