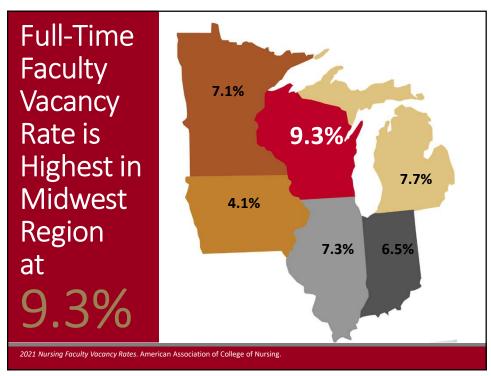

#### **National Vacant Faculty Positions**

1,715

full-time faculty vacancies

91%

are faculty positions which require or prefer a doctoral degree

American Association of Colleges of Nursing. (2019). Special Survey on Vacant Faculty Positions for Academic Year 2018-2019. Washington, DC: American Association of Colleges of Nursing. Retrieved from https://www.aacnnursing.org/Portals/42/News/Surveys-Data/Vacancy18.pdf