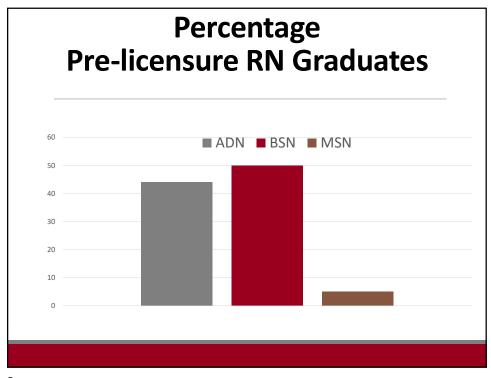

#### Wisconsin Graduates Over 3500 ADN and BSN Nurses a Year

qualified applicants not admitted 997 – traditional BSN 128 – 2<sup>nd</sup> degree BSN

23

Slightly more diversity is reported among nursing students in the current survey than in previous surveys