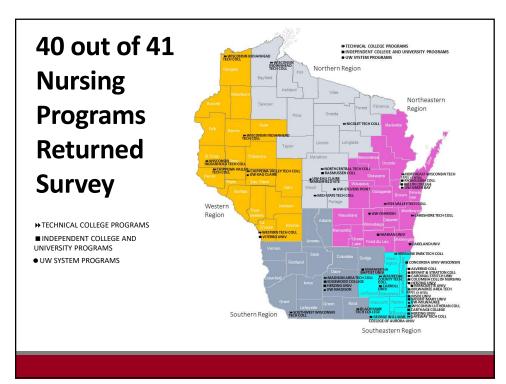

### Program Data Summary

3

| Wisconsin     | Nursing    | <b>Programs</b> |
|---------------|------------|-----------------|
| VV 13CO113111 | 14ul 3llig | riogianis       |

|                                 | # of programs |         | # of students |         | # of new  |         |
|---------------------------------|---------------|---------|---------------|---------|-----------|---------|
|                                 | reporting     |         | enrolled      |         | graduates |         |
| Program Trends                  | 2017-18       | 2019-20 | 2017-18       | 2019-20 | 2017-18   | 2019-20 |
| LPN Programs                    | 4             | 6       | 298           | 497     | 136       | 222     |
| ADN Programs                    | 15            | 17      | 2,968         | 4,686   | 1,134     | 1,619   |
| Pre-licensure BSN Programs      | 22            | 25      | 5,924         | 5,548   | 1,834     | 1,843   |
| Pre-licensure MSN Programs      | 3             | 2       | 325           | 471     | 93        | 195     |
| RN-BSN                          | 15            | 14      | 1,109         | 876     | 476       | 344     |
| Clinical Track MSN Program      | 8             | *       | 495           | *       | 249       | *       |
| Non-Clinical Track MSN Programs | 10            | *       | 159           | *       | 20        | *       |
| MSN Program                     | *             | 13      | *             | 925     | *         | 176     |
| DNP                             | 9             | 13      | 541           | 725     | 148       | 139     |
| PhD                             | 3             | 3       | 123           | 114     | 26        | 14      |
|                                 |               |         |               |         |           |         |
|                                 |               |         |               |         |           |         |