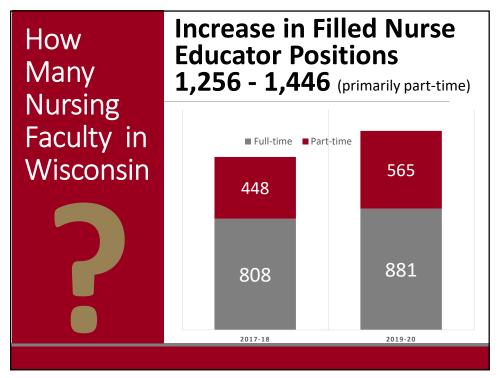

#### **Faculty Hires & Separations**

The most notable changes from the 2017-18 survey to the 2019-20 survey are identified below.

Number of new staff hired increased from 159 to 252 Number of retirement and separations increased from 91 to 137

Number of staff not replaced increased from 10 to 37 If funding were available, the number of positions that would be added increased from 87 to 142

17