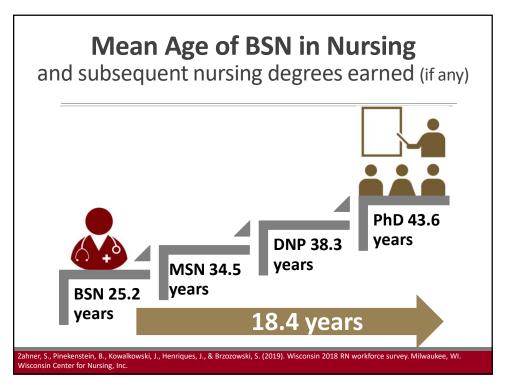

### Nursing Faculty: Mean Age

Mean age of all nursing faculty = 50.9 years

Mean age for faculty prepared at the doctoral level= 53.4 years

Zahner, S. J., Kowalkowski, J., Henriques, J., LeClair, J., Merss, K. B., & Cho, H. (2021). Wisconsin 2020 RN workforce survey report. Wisconsin Center for Nursing.