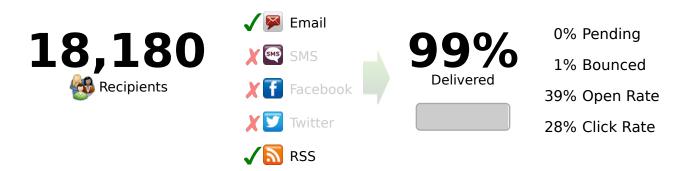

| ر Delivery Metrics - Details |              |  |  |  |
|------------------------------|--------------|--|--|--|
| 18,180                       | Total Sent   |  |  |  |
| 18,038 (99%)                 | Delivered    |  |  |  |
| 0 (0%)                       | Pending      |  |  |  |
| 142 (1%)                     | Bounced      |  |  |  |
| 0 (0%)                       | Unsubscribed |  |  |  |

|  | Bul | letin | Ana | lytics |
|--|-----|-------|-----|--------|
|--|-----|-------|-----|--------|

| 14,242     | Total Opens   |
|------------|---------------|
| 7109 (39%) | Unique Opens  |
| 5,875      | Total Clicks  |
| 5078 (28%) | Unique Clicks |
| 88         | # of Links    |