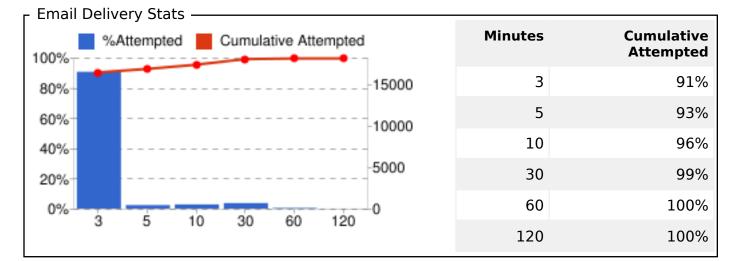

|                | Progress  | % Delivered | Recipients | # Delivered | Opened Unique | Bounced/Failed | Unsubscribes |
|----------------|-----------|-------------|------------|-------------|---------------|----------------|--------------|
| Email Bulletin | Delivered | 99.2%       | 18,169     | 18,027      | 7109 / 39.4%  | 142            | 0            |
| Digest         | n/a       | n/a         | 11         | 11          | 0 / 0.0%      | 0              | 0            |
| SMS Message    | Delivered | 0.0%        | 0          | 0           | n/a           | 0              | n/a          |