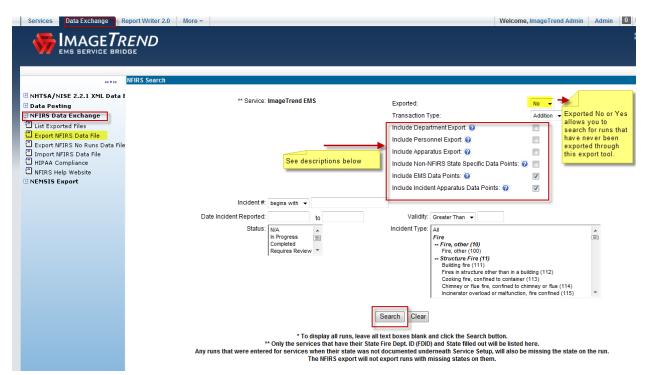

## **NFIRS Export**

- 1. Include Department Export: This will export any department related information in the header of the file.
- 2. Include Personnel Export: This will export all the personnel information for the department in the header of the file.
- 3. Include Apparatus Export: This will export all the vehicle/apparatus information for the department in the header of the file.
- 4. Include Non-NFIRS State Specific Data Points: This will export any data points that are collected by the State in addition to NFIRS. These will only be exported if they are documented within an NFIRS run and contain data in them.
- 5. Include EMS Data Points: This will export the EMS Module data within an NFIRS run.
- 6. Include Incident Apparatus Data Points: This will export the Apparatus Module data within an NFIRS run.