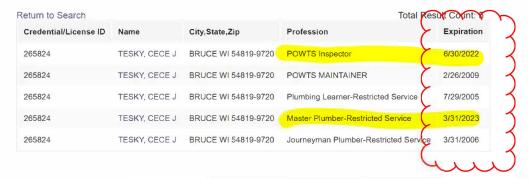

#### Trade Search Results

Click on your name and scroll to the bottom to see how many Continuing Education credits are still needed.

Renew these licenses here: <a href="https://apps2.dsps.wi.gov/SB.CredentialRenewal/app/rstCredentialSearch">https://apps2.dsps.wi.gov/SB.CredentialRenewal/app/rstCredentialSearch</a>