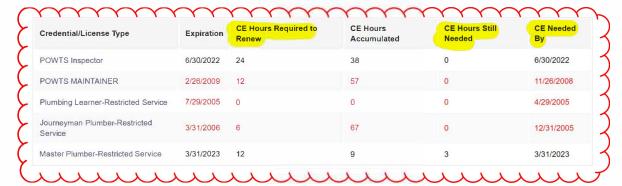

#### Trade Search Results

Click on your name and scroll to the bottom to see how many Continuing Education credits are still needed.

Renew these licenses here: <a href="https://apps2.dsps.wi.gov/SB.CredentialRenewal/app/rstCredentialSearch">https://apps2.dsps.wi.gov/SB.CredentialRenewal/app/rstCredentialSearch</a>