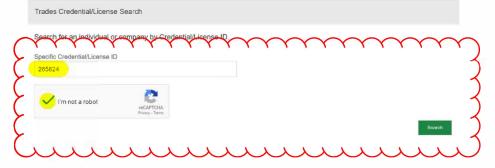

wi.gov/UserLogin.aspx">https://online.drl.wi.gov/UserLogin.aspx</a> (need a PIN)

# MP, MPRS, JP, JPRS, POWTS Inspector, POWTS Maintainer RENEWAL INFORMATION

MP, MPRS, JP and JPRS expire on March 31. They renew for 4 year periods. POWTS Inspector expires on June 30. It renews for 4 year periods. POWTS Maintainer expires on date of issuance. It renews for 4 year periods.

Go to this website: https://licensesearch.wi.gov/

### Click on this heading:

# Wisconsin Credential/License Search

ATTENTION: If a renewal payment is received on time, the credential/lice being processed.

Health/Business Individual Credential/License Search

Organizational Credentials/Licenses

Trades Credential/License Search

Trades Credential/License Advanced Search

#### Enter your credential # and click Search:



### See expiration date details.

#### Trade Search Results



Click on your name and scroll to the bottom to see how many Continuing Education credits are still needed.



Renew these licenses here: <a href="https://apps2.dsps.wi.gov/SB.CredentialRenewal/app/rstCredentialSearch">https://apps2.dsps.wi.gov/SB.CredentialRenewal/app/rstCredentialSearch</a>

## **SOIL TESTER RENEWAL INFORMATION**

Go to this website: https://esla.wi.gov/publiclookup

Soil tester license expires on June 30. It renews for 4 year period.

Fill out the information as shown – using just your last name for searching – Click Search



#### Click on View Details to see details



# Find expiration date, continuing education hours needed



Renew your soil tester credential here: <a href="https://esla.wi.gov/PortalCo