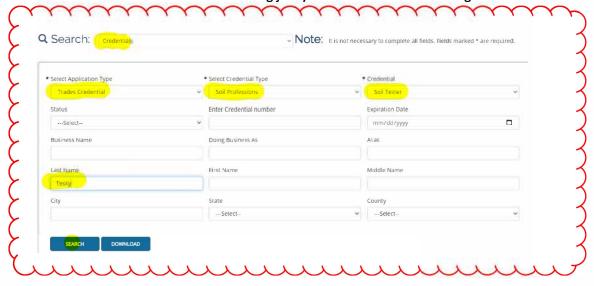

## **SOIL TESTER RENEWAL INFORMATION**

Go to this website: https://esla.wi.gov/publiclookup

Soil tester license expires on June 30. It renews for 4 year period.

Fill out the information as shown – using just your last name for searching – Click Search

#### Click on View Details to see details