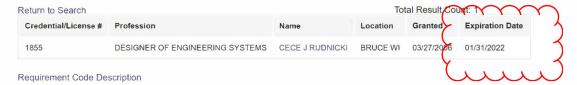

cense Search

Organizational Credentials/Licenses

Trades Credential/License Search

Trades Credential/License Advanced Search

#### Enter this information and click Search

Health/Business Individual Credential/License Search · Select a Profession and enter a Credential/License Number OR · Select a Profession and enter a Last Name OR · Enter a Last Name and a First Name OR Enter a Last Name and a Credential/License Number First Name (Hint) Last Name (Hint) Rudnicki CeCe Credential/License Number (What is this?) Professions (What is this?) License Number Designer of Engineering Systems (7) I'm not a robot Be sure to check this for security reasons

#### Individual Search Results

#### Search parameters

Last Name: Rudnicki First Name: CeCe Credential/License Number: Credential Type ID: 7



Renew Designer license here: <a href="https://online.drl.wi.gov/UserLogin.aspx">https://online.drl.wi.gov/UserLogin.aspx</a> (need a PIN)

# MP, MPRS, JP, JPRS, POWTS Inspector, POWTS Maintainer RENEWAL INFORMATION

MP, MPRS, JP and JPRS expire on March 31. They renew for 4 year periods. POWTS Inspector expires on June 30. It renews for 4 year periods. POWTS Maintainer expires on date of issuance. It renews for 4 year periods.

Go to this website: https://licensesearch.wi.gov/

### Click on this heading:

# Wisconsin Credential/License Search

ATTENTION: If a renewal payment is received on time, the credential/lice being processed.

Health/Business Individual Credential/License Search

Organizational Credentials/Licenses

Trades Credential/License Search

Trades Credential/License Advanc