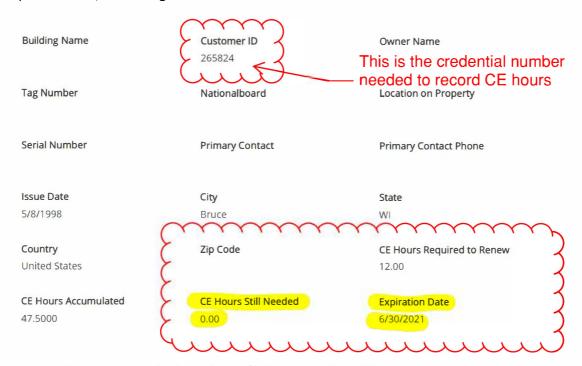

# Find expiration date, continuing education hours needed

Renew your soil tester credential here: <a href="https://esla.wi.gov/PortalCommunityLogin">https://esla.wi.gov/PortalCommunityLogin</a> (need to have a login for eSLA)